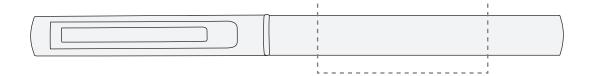

## **PANTONE REFERENCE(S)**

Engraving

ARTWORK SCALE 100% Rotary Engrave Area: 45mm x 20mm

The dashed line is to demonstrate print area and will not appear on your printed item